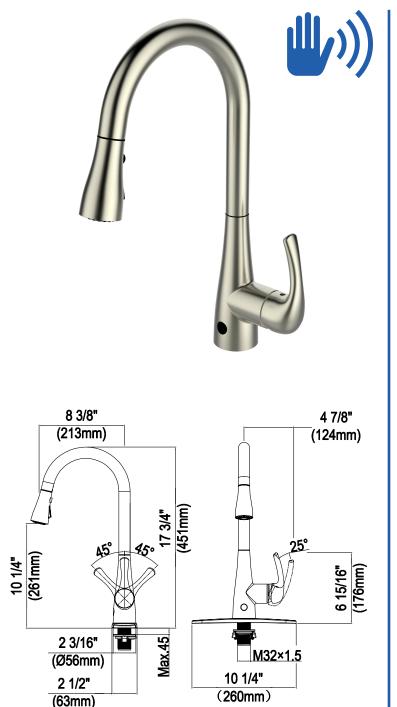

# **DSF-18KHF01** HANDS FREE SENSOR FAUCET

#### Features:

- Swivel pull-down spray head with 2-way function
- 65" braided nylon flexible hose
- Maximum ow of 6.8L/min (1.8 gpm) at 60 psi
- Brass body; zinc handle, stainless steel spout
- 9/16-24 UNEF connections with flexible stainless steel braided connectors
- requires 4 AA batteries (not included)

#### Flow Rate:

• 1.8 gpm max @ 60 psi